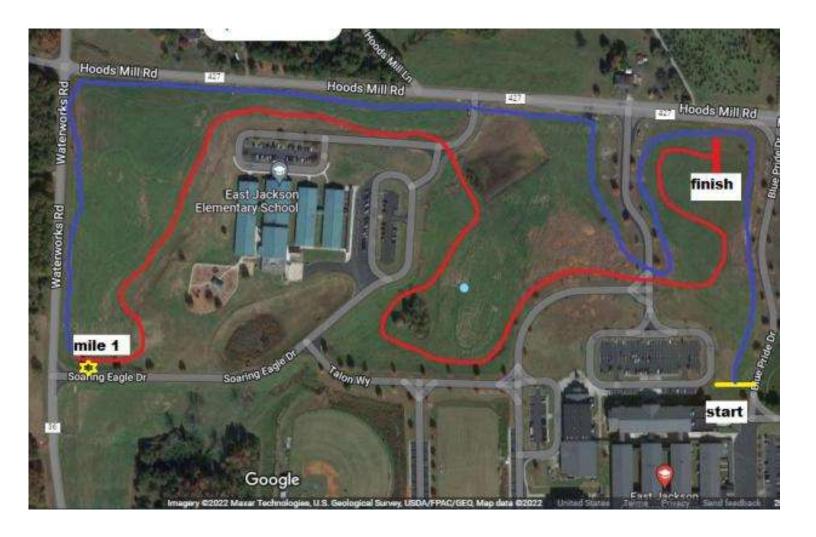

Marshall, Steger, Brusch, Meyer, Mooney
- Boys: Choi

# 9:00 a.m. - JV Boys AND Girls Unlimited

- Humphrey, Carter, E.Johnson, Guerrero, Maddox, M.Johnson, Sowter, B.Sutherland, Nelson, Kerns, Roebuck, Jimenez, Leach, Onyenweaku, Nicoara, Donepudi, Ayala, Murrieta, Wellington, Trabazo, Lewis, Wu, Cha
- Steed, Gay, Jastrzebski, I.Traykova, Patwardhan, Beasley, Hambacker, Grieve, Kerns, Rajesh, Engel, Zoeller, Moon, Indorf, Peterson, Krafick, Zakusilo, Busse, Lee, Bachman, Go, Kamaseke, Wiggins, Kim, Hayden-Henry, Song, Alvarez, Chandra, Choi, K.Traykova, Swistak, Perez, Rowe, Sreeji

#### **AWARDS:**

Team – Top 3 Teams in Varsity & Top 2 Teams in JV Individual – Medals given in each race

#### ADMISSION/PARKING/MISC. MEET INFO:

- \$10 per car
- No Pets

# **COURSE MAP (on next page):**